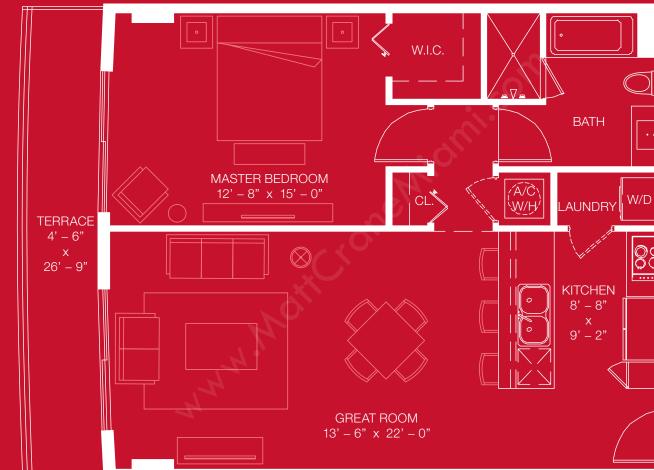

## TOTAL SQ.FT. 922 / TOTAL M<sup>2</sup> 86

AC Area 808 sq ft

Terrace Area 114 sq ft

囼

Stated dimensions are measured to the exterior boundaries of the exterior walls and the centerline of interior demision sthat would be determined by using the description and definition of the "Unit" set forth in the Declaration (which generally only includes the interior arispace between the perimeter walls and excludes interior structural components. For your reference, the area of the Unit, determined in accordance with those defined unit boundaries, is + or - 801 sq ft. for unit D and + or - 763 sq ft. for unit D1. Note that measurements of room set forth on this floor plan are generally taken at the greatest points of each given room (as if the room were a perfect rectangle), without regard for any cutouts. Accordingly, the area of the actual components plans are ubject to change.