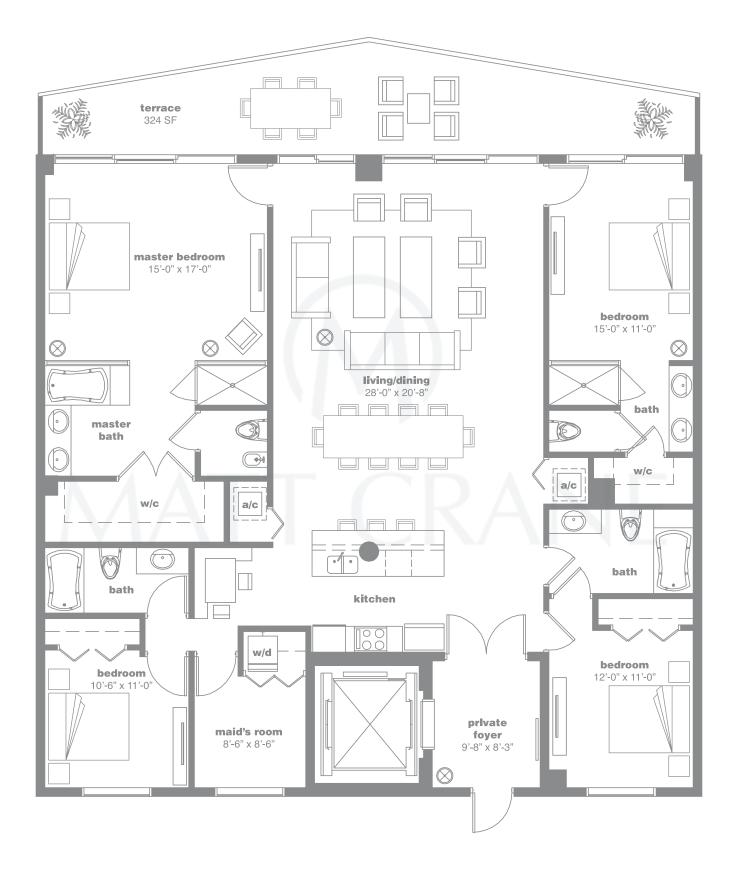

## 4 Bedrooms, 4 Bathrooms, Maid's Room

## AC: 2,346 Sq. Ft. 218 Sq. Mt. // Terrace: 324 Sq. Ft. 30.2 Sq. Mt. // Total Sq. Ft.: 2,670 // Total Sq. Mt.: 248.2

Stated dimensions are measured to the exterior boundaries of the exterior walls and the centerline of interior demising walls and in fact vary from the dimensions that would be determined by using the description and definition of the "Unit" set forth in the Declaration (which generally only includes the interior airspace between the perimeter walls and excludes interior structural components). For your reference, the area of the Unit, determined in accordance with those defined unit boundaries, is + or - 2,248 sq. ft. for units 08. Note that measurements of rooms set forth on this floor plan are generally taken at the greatest points of each given room (as if the room were a perfect rectangle), without regard for any cutouts. Accordingly, the area of the actual room will typically be smaller than the product obtained by multiplying the stated length times width. All dimensions are approximate and may vary with actual construction, and all floor plans and development plans are subject to change.