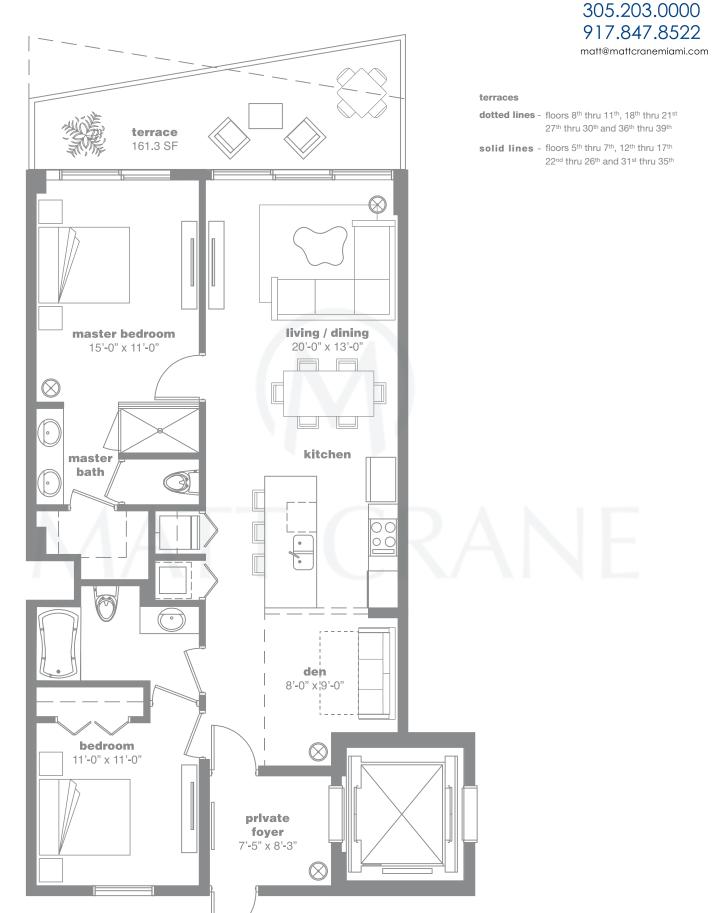

## 2 Bedrooms + Den / 2 Bathrooms

## AC: 1,173 Sq. Ft. 108.9 Sq. Mt. // Terrace: 161.3 Sq. Ft. 15 Sq. Mt. // Total Sq. Ft.: 1,335 // Total Sq. Mt.: 124

Stated dimensions are measured to the exterior boundaries of the exterior walls and the centerline of interior demising walls and in fact vary from the dimensions that would be determined by using the description and definition of the "Unit" set forth in the Declaration (which generally only includes the interior airspace between the perimeter walls and excludes interior structural components). For your reference, the area of the Unit, determined in accordance with those defined unit boundaries, is + or - 1,107 sq. ft. for units 03 Note that measurements of rooms set forth on this floor plan are generally taken at the greatest points of each given room (as if the room were a perfect rectangle), without regard for any cutouts. Accordingly, the area of the actual room will typically be smaller than the product obtained by multiplying the stated length times width. All dimensions are approximate and may vary with actual construction, and all floor plans and development plans are subject to change.