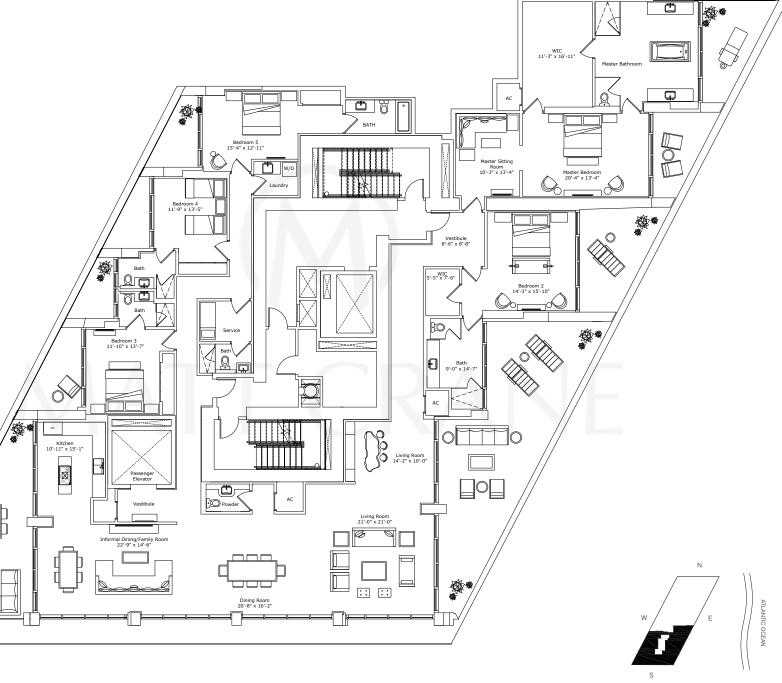

## JADE SIGNATURE DEVELOPED BY FORTUNE INTERNATIONAL CREATED BY

HERZOG & DE MEURON

## INTERIOR ARCHITECTURE

PYR LED BY PIERRE-YVES ROCHON

SIGNATURE RESIDENCEMODEL E3LINE01BUILDING ZONEZONE D<br/>FLOORS 43-50

## RESIDENCE DESCRIPTION

5 BED/6.5 BATH + FAMILY + DOUBLE LIVING + INFORMAL DINING + SERVICE QUARTERS

 INTERIOR
 4,953 SQFT
 461 SQM

 OUTDOOR LIVING
 1,454 SQFT
 135 SQM

 TOTAL
 6,407 SQFT
 596 SQM

JADESIGNATURE.COM