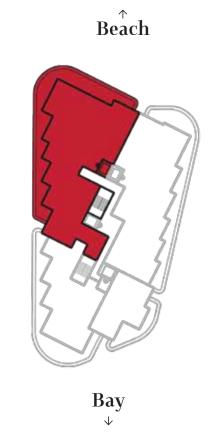

## RESIDENCE A

4+ BEDROOMS / 6 BATHROOMS / 1 POWDER ROOM

Total Living: 6,246 Sq Ft / 580.2 Sq M Indoor: 4,730 Sq Ft / 439.4 Sq M Alero: 1,516 Sq Ft / 140.8 Sq M

This is not an offer to sell, or solicitation of offers to buy, the condominium units in states where such offer or solicitation cannot be made. This offering is made only by the offering documents for the condominium and no statement should be relied upon if not made in the offering documents. Stated dimensions are measured to the exterior boundaries of the exterior walls and the centerline of interior demising walls and in fact vary from the dimensions that would be determined by using the description and definition of the "Unit" set forth in the Declaration (which generally only includes the interior airspace between the perimeter walls and excludes interior structural components). For your reference, the area of the Unit, determined in accordance with those defined unit boundaries, is 4,275 sq ft. Note that measurements of rooms set forth on this floor plan are generally taken at the greatest points of each given room (as if the room were a perfect rectangle), without regard for any cutouts. Accordingly, the area of the actual room will typically be smaller than the product obtained by multiplying the stated length times width. All dimensions are approximate and may vary with actual construction, and all floor plans and development plans are subject to change.