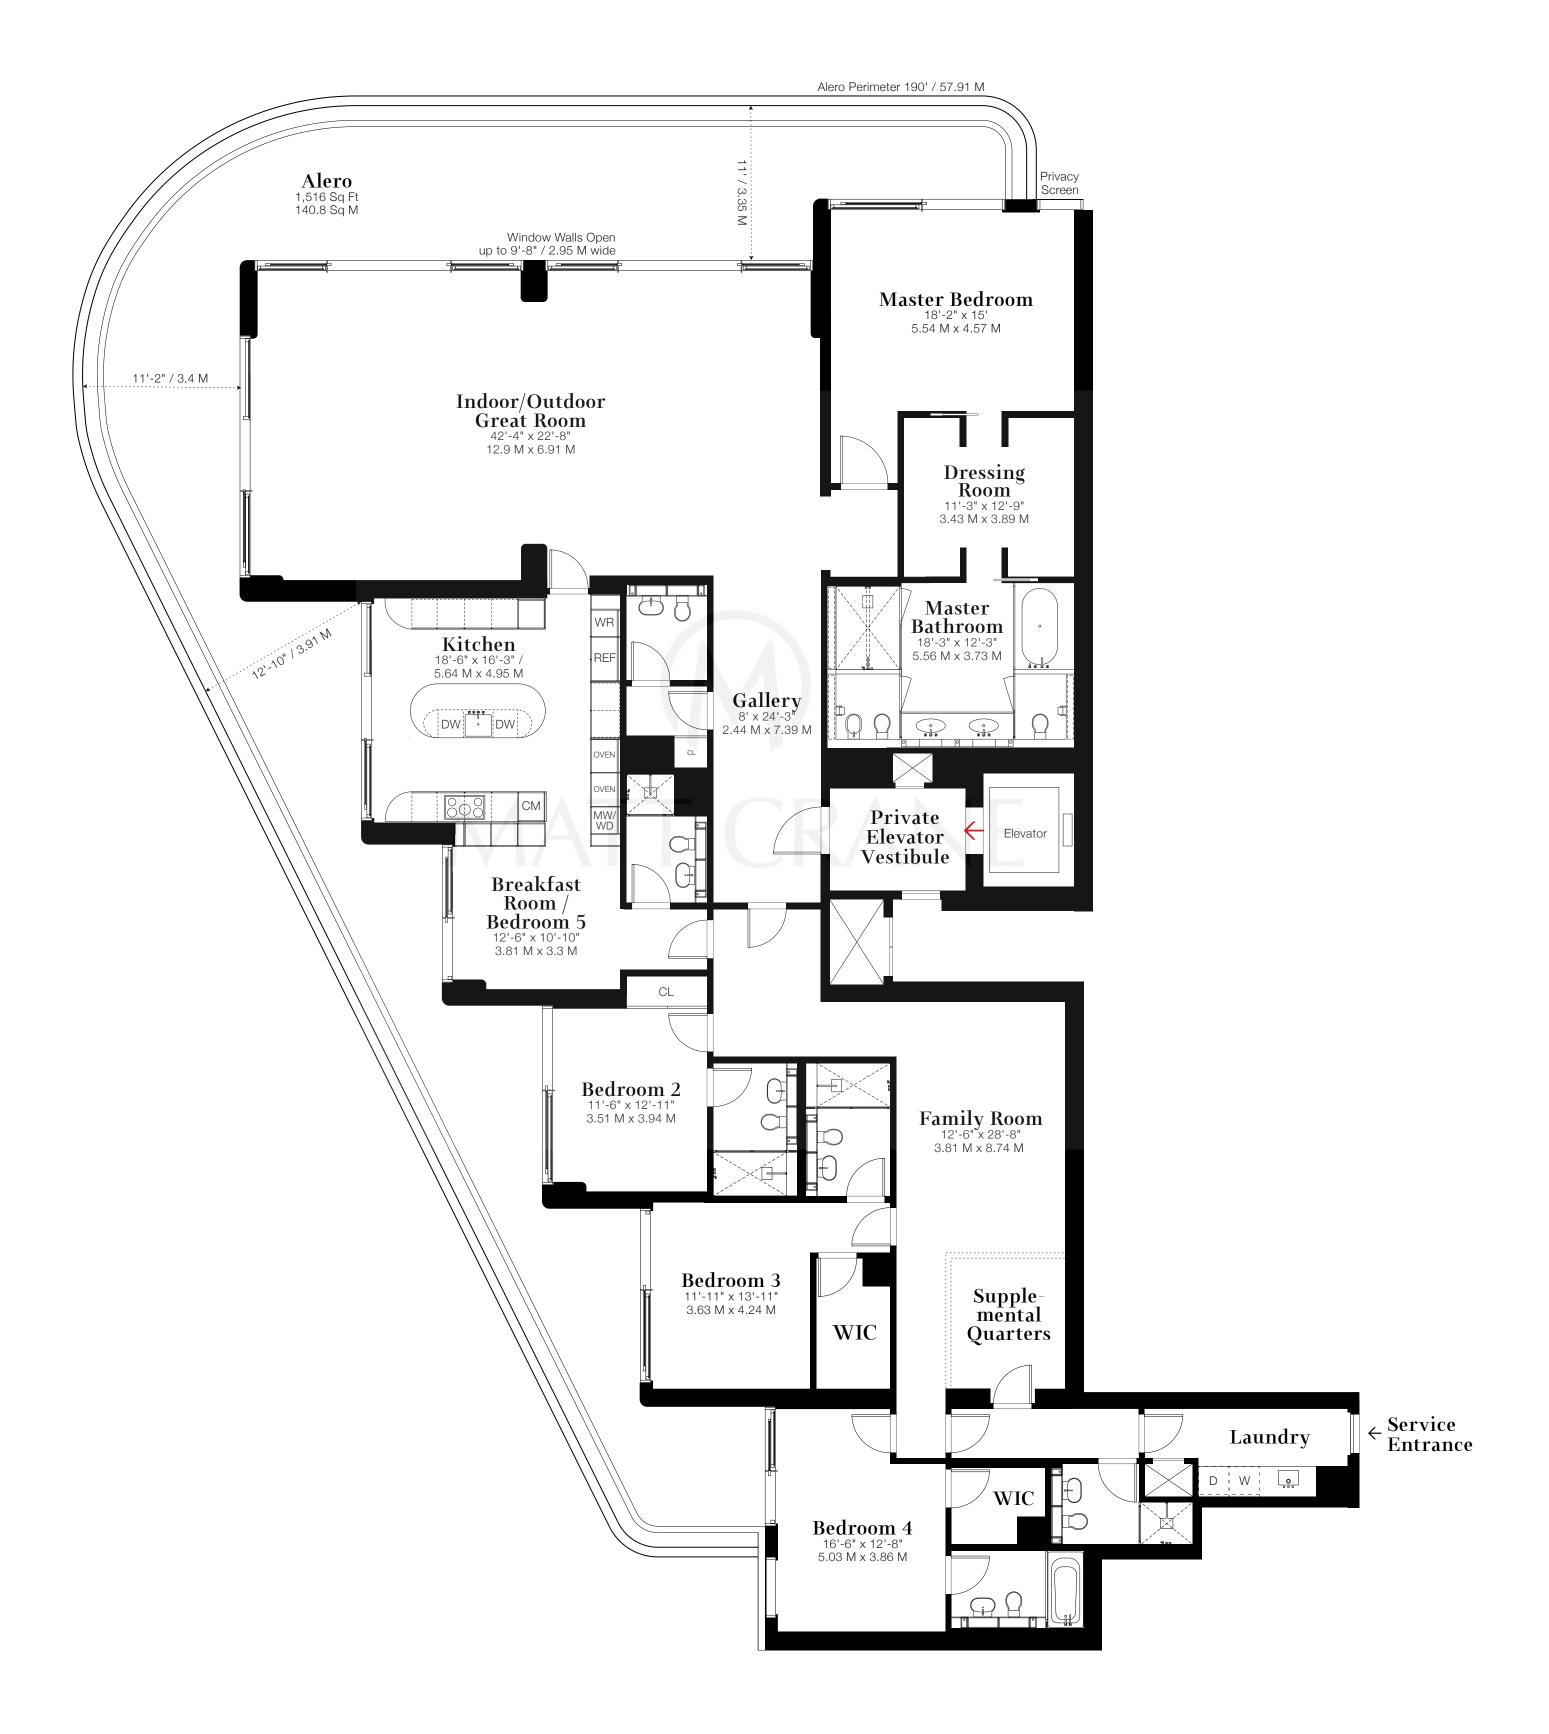

## RESIDENCE A

4+ BEDROOMS / 6 BATHROOMS / 1 POWDER ROOM

Total Living: 6,246 Sq Ft / 580.2 Sq M Indoor: 4,730 Sq Ft / 439.4 Sq M Alero: 1,516 Sq Ft / 140.8 Sq M

This is not an offer to sell, or solicitation of offers to buy, the condominium units in states where such offer or solicitation cannot be made. This offering is made only by the offering documents for the condominium and no statement should be relied upon if not made in the offering documents. Stated dimensions are measured to the exterior boundaries of the exterior walls and the centerline of interior demising walls and in fact vary from the dimensions that would be determined by using the description and definition of the "Unit" set forth in the Declaration (which generally only includes the interior airspace between the perimeter walls and excludes interior structural components). For your reference, the area of the Unit, determined in accordance with those defined unit boundaries, is 4,275 sq ft. Note that measurements of rooms set forth on this floor plan are generally taken at the greatest points of each given room (as if the room were a perfect rectangle), without regard for any cutouts. Accordingly, the area of the actual room will typically be smaller than the product obtained by multiplying the stated length times width. All dimensions are approximate and may vary with actual construction, and all floor plans and development plans are subject to change.