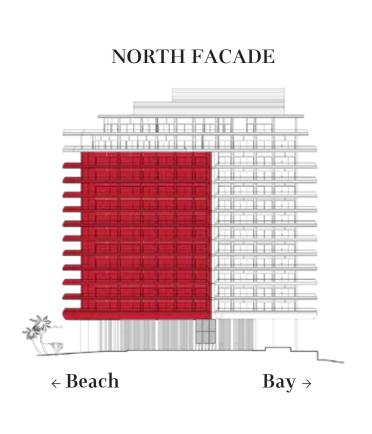

## RESIDENCE A

4+ BEDROOMS / 6 BATHROOMS / 1 POWDER ROOM

Total Living: 6,246 Sq Ft / 580.2 Sq M Indoor: 4,730 Sq Ft / 439.4 Sq M Alero: 1,516 Sq Ft / 140.8 Sq M

This is not an offer to sell, or solicitation of offers to buy, the condominium units in states where such offer or solicitation cannot be made. This offering is made only by the offering documents for the condominium and no statement should be relied upon if not made in the offering documents. Stated dimensions are measured to the exterior boundaries of the exterior walls and the centerline of interior demising walls and in fact vary from the dimensions that would be determined by using the description and definition of the "Unit" set forth in the Declaration (which generally only includes the interior airspace between the perimeter walls and excludes interior structural components). For your reference, the area of the Unit, determined in accordance with those defined unit boundaries, is 4,275 sq ft. Note that measurements of rooms set forth on this floor plan are generally taken at the greatest points of each given room (as if the room were a perfect rectangle), without regard for any cutouts. Accordingly, the area of the actual room will typically be smaller than the product obtained by multiplying the stated length times width. All dimensions are approximate and may vary with actual construction, and all floor plans and development plans are subject to change.