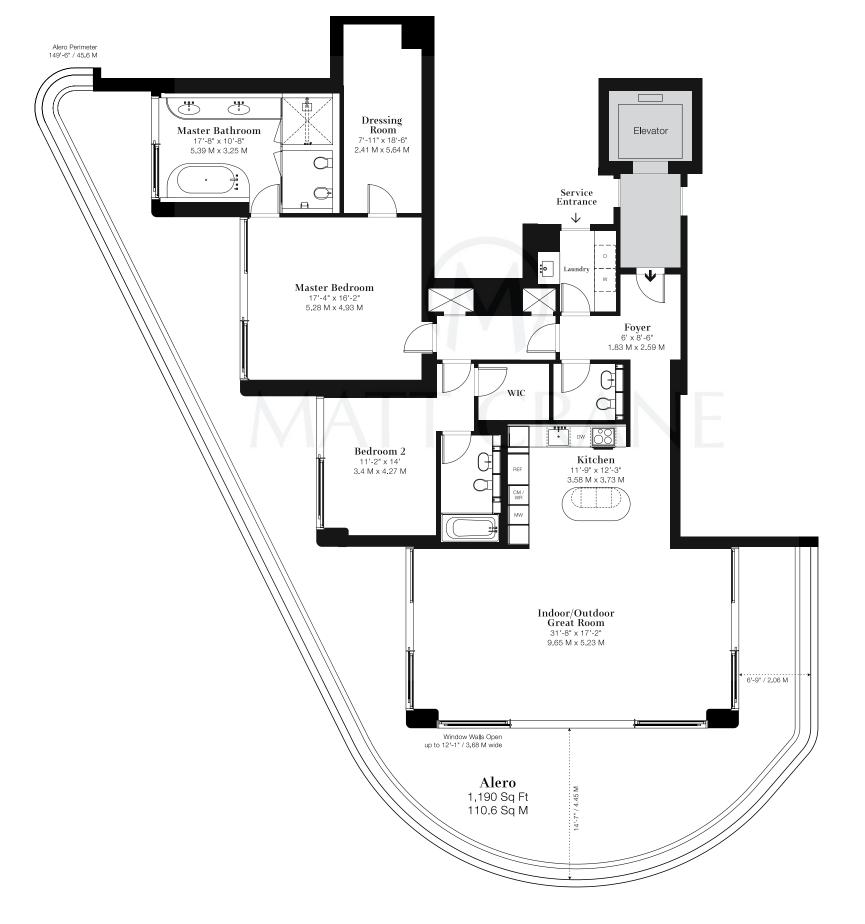

## RESIDENCE C

## 2 BEDROOMS / 2 BATHROOMS / 1 POWDER ROOM

Total Living: 3,428 Sq Ft / 318.5 Sq M Indoor: 2,238 Sq Ft / 207.9 Sq M Alero: 1,190 Sq Ft / 110.6 Sq M

This is not an offer to sell, or solicitation of offers to buy, the condominium units in states where such offer or solicitation cannot be made. This offering is made only by the offering documents for the condominium and no statement should be relied upon if not made in the offering documents. Stated dimensions are measured to the exterior boundaries of the exterior walls and the centerline of interior demising walls and in fact vary from the dimensions that would be determined by using the description and definition of the "Unit" set forth in the Declaration (which generally only includes the interior airspace between the perimeter walls and excludes interior structural components). For your reference, the area of the Unit, determined in accordance with those defined unit boundaries, is 2,063 sq ft.

Note that measurements of rooms set forth on this floor plan are generally taken at the greatest points of each given room (as if the room were a perfect rectangle), without regard for any cutouts. Accordingly, the area of the actual room will typically be smaller than the product obtained by multiplying the stated length times width. All dimensions are approximate and may vary with actual construction, and all floor plans and development plans are subject to change.