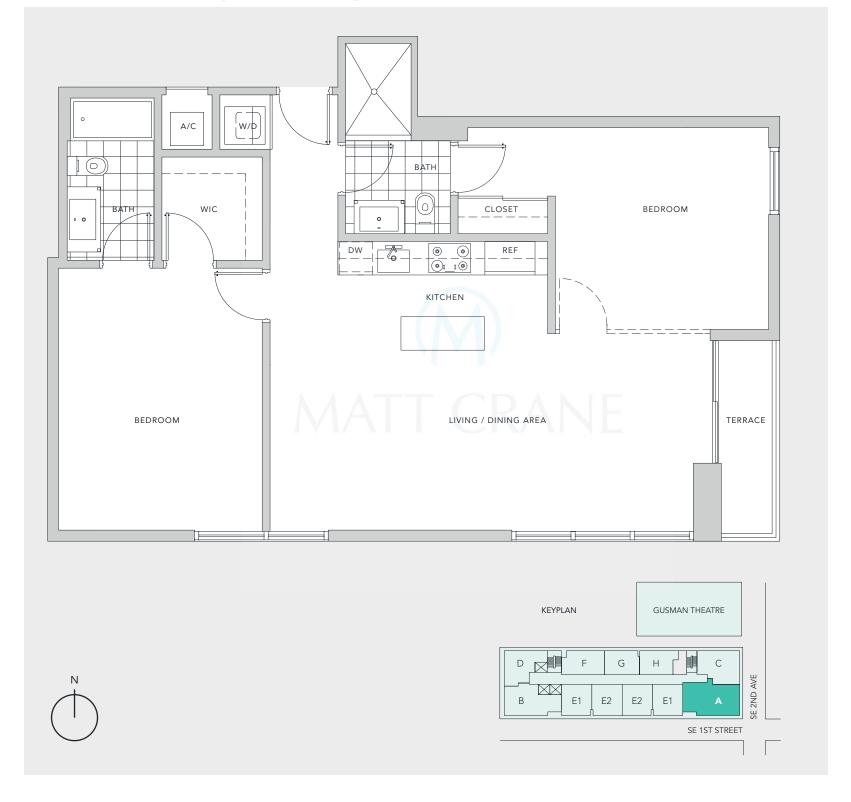

## **UNIT A**

BEDROOM - 2 BATH - 2

A/C 1,131 sq.ft. 105.0 sq.m. TERRACE 42 sq.ft. 3.9 sq.m.

TOTAL 1,173 sq.ft. 108.9 sq.m.

Stated dimensions are measured to the exterior boundaries of the exterior walls and the centerline of interior demising walls and in fact vary from the dimensions that would be determined by using the description and definition of the "Unit" set forth in the Declaration (which generally only includes the interior airspace between the perimeter walls and excludes interior structural components). For your reference, the area of the Unit, determined in accordance with those defined unit boundaries, is 1,131 sq.ft. Note that measurements of rooms set forth on this floor plan are generally taken at the greatest points of each given room (as if the room were a perfect rectangle), without regard for any cutouts. Accordingly, the area of the actual room will typically be smaller than the product obtained by multiplying the stated length times width. All dimensions are approximate and may vary with actual construction, and all floor plans and development plans are subject to change.