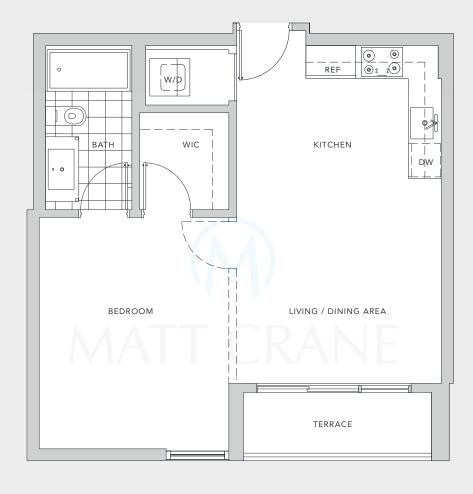

## UNIT E1

BEDROOM - 1 BATH - 1

A/C 654 sq.ft. 60.7 sq.m. TERRACE 49 sq.ft. 4.5 sq.m.

TOTAL 703 sq.ft. 65.3 sq.m.

Stated dimensions are measured to the exterior boundaries of the exterior walls and the centerline of interior demising walls and in fact vary from the dimensions that would be determined by using the description and definition of the "Unit" set forth in the Declaration (which generally only includes the interior airspace between the perimeter walls and excludes interior structural components). For your reference, the area of the Unit, determined in accordance with those defined unit boundaries, is 1,131 sq.ft. Note that measurements of rooms set forth on this floor plan are generally taken at the greatest points of each given room (as if the room were a perfect rectangle), without regard for any cutouts. Accordingly, the area of the actual room will typically be smaller than the product obtained by multiplying the stated length times width. All dimensions are approximate and may vary with actual construction, and all floor plans and development plans are subject to change.