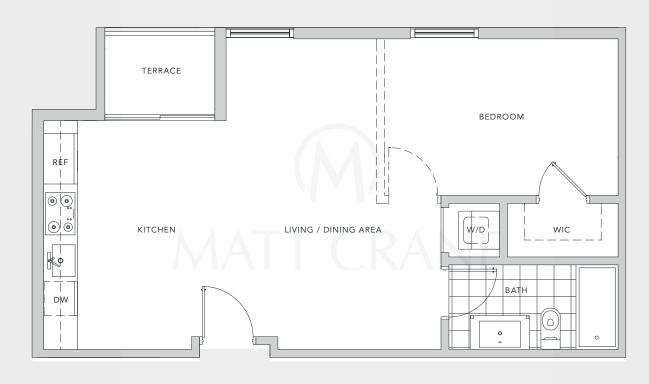

## **UNIT F**

BEDROOM - 1 BATH - 1

A/C 642 sq.ft. 59.6 sq.m. TERRACE 31 sq.ft. 2.8 sq.m.

TOTAL 673 sq.ft. 62.5 sq.m.

Stated dimensions are measured to the exterior boundaries of the exterior walls and the centerline of interior demising walls and in fact vary from the dimensions that would be determined by using the description and definition of the "Unit" set forth in the Declaration (which generally only includes the interior airspace between the perimeter walls and excludes interior structural components). For your reference, the area of the Unit, determined in accordance with those defined unit boundaries, is 1,131 sq.ft. Note that measurements of rooms set forth on this floor plan are generally taken at the greatest points of each given room (as if the room were a perfect rectangle), without regard for any cutouts. Accordingly, the area of the actual room will typically be smaller than the product obtained by multiplying the stated length times width. All dimensions are approximate and may vary with actual construction, and all floor plans and development plans are subject to change.